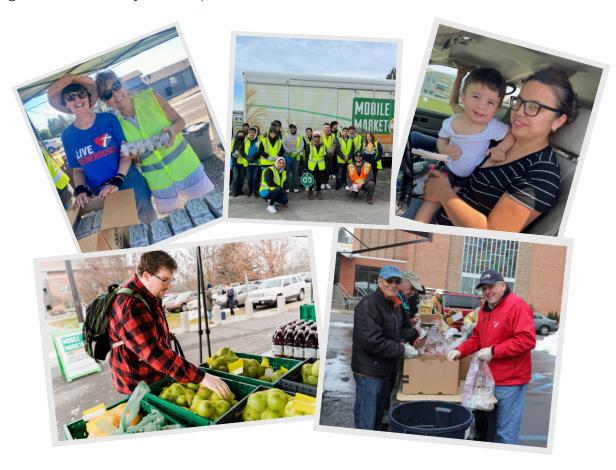

### how you help

Because of your support, Second Harvest, the Inland Northwest's leader in serving people facing hunger, has been supplying donated food to food banks, meal sites and other programs for 51 years. Partnerships with more than 250 community agencies provide food to thousands of children, families and seniors each week in Eastern Washington and North Idaho.

Food industry partners—such as grocery stores, regional farmers and growers, producers, and distributors—donate fresh meat, dairy, fruits, vegetables and other staples for our neighbors in need. Dedicated volunteers give their time to lead community food drives and help with Mobile Market free food distributions and nutrition education activities to ensure that wholesome food gets to those who need it most.