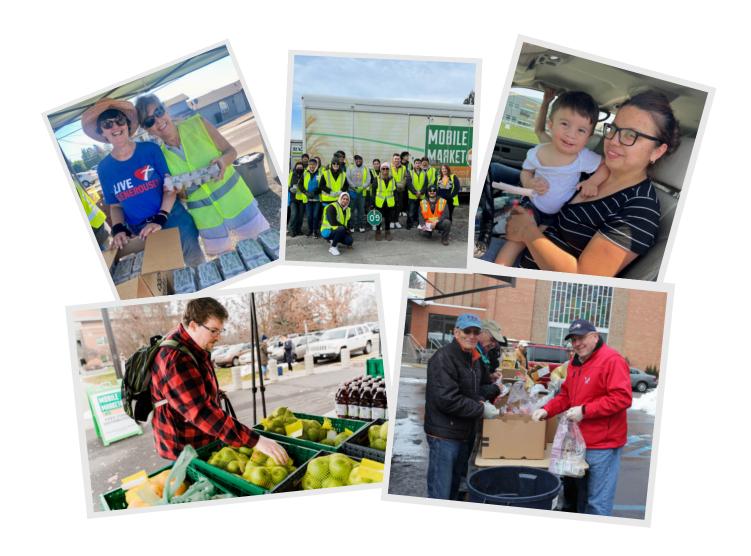

### how you help

Because of your support, Second Harvest, the Inland Northwest's leader in serving people facing hunger, has been supplying donated food to food banks, meal sites and other programs for 51 years. Partnerships with more than 250 community agencies provide food to thousands of children, families and seniors each week in Eastern Washington and North Idaho.

Food industry partners—such as grocery stores, regional farmers and growers, producers, and distributors—donate fresh meat, dairy, fruits, vegetables and other staples for our neighbors in need. Dedicated volunteers give their time to lead community food drives and help with Mobile Market free food distributions and nutrition education activities to ensure that wholesome food gets to those who need it most.