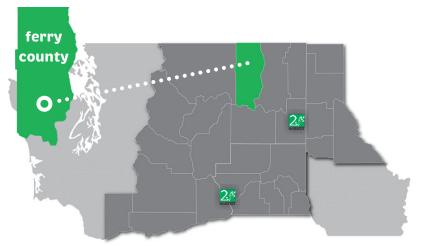

# hunger in ferry county

1 in 4 children food insecure

1 in 6 people food insecure

18% of people in poverty

1 Gundersen et al., 2022 (Feeding America Map the Meal Gap) 2 United States Census Bureau, 2021

= hunger solution centers

# hunger solution centers

spokane hunger solution center

1234 E. FRONT AVE. SPOKANE, WA 99202 (509) 534-6678 tri-cities hunger solution center

5825 BURLINGTON LOOP PASCO, WA 99301 (509) 545-0787

wolff family child hunger solution center