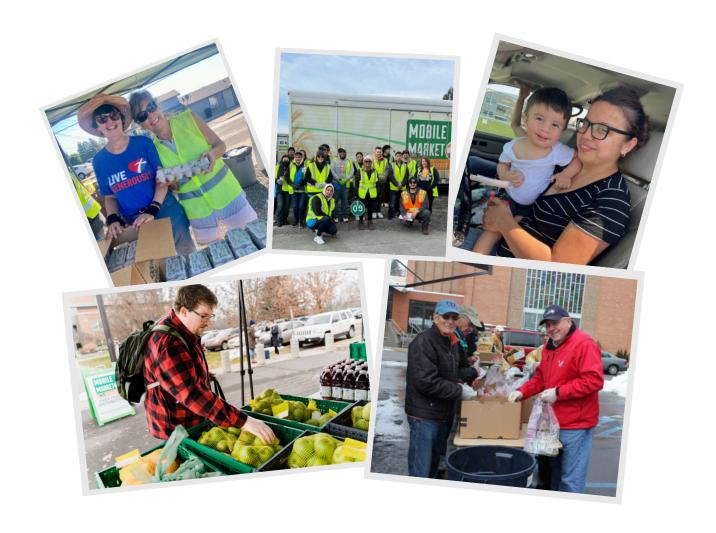

#### how you help

Because of your support, Second Harvest, the Inland Northwest's leader in serving people facing hunger, has been supplying donated food to food banks, meal sites and other programs for 51 years. Partnerships with more than 250 community agencies provide food to thousands of children, families and seniors each week in Eastern Washington and North Idaho.

Food industry partners—such as grocery stores, regional farmers and growers, producers, and distributors—donate fresh meat, dairy, fruits, vegetables and other staples for our neighbors in need. Dedicated volunteers give their time to lead community food drives and help with Mobile Market free food distributions and nutrition education activities to ensure that wholesome food gets to those who need it most.

96,449 pounds through Mobile Markets

food for 1,217 meals per day provided