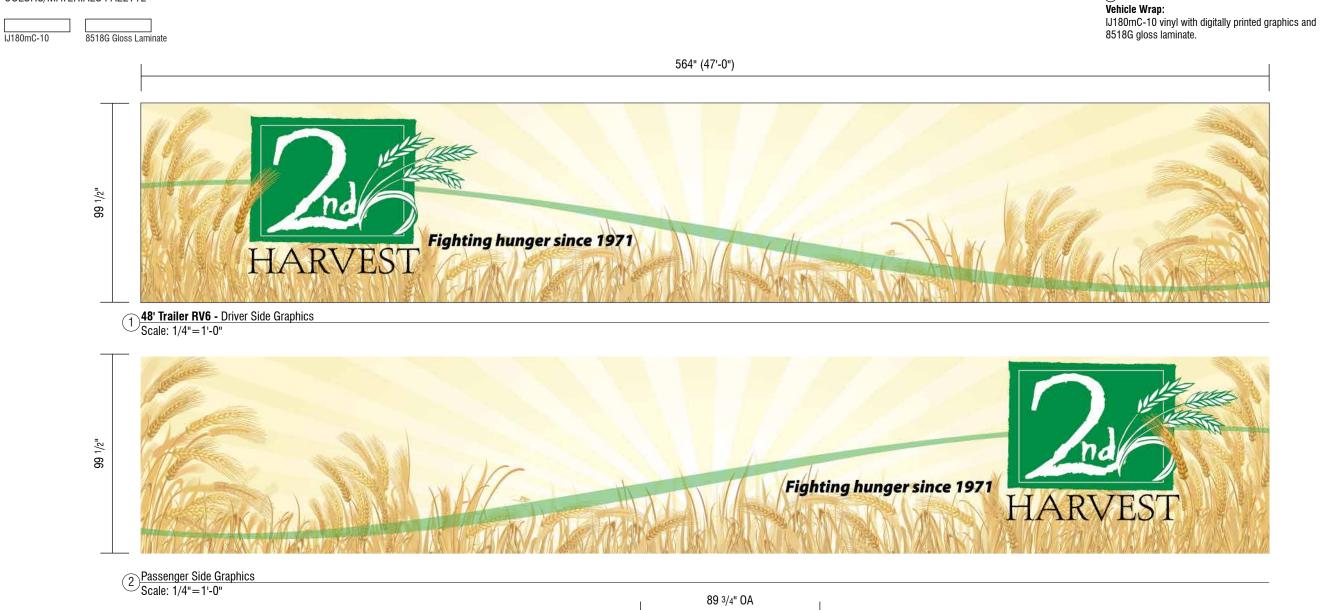

(A)

SIGNS 
SUCCESS

Client: 2nd Harvest

Contact: Megan Dorris

Project type: Trailer Wrap

Salesperson: Vanessa Bogensberger

Designer: Blaine Mueller

 $(1) \frac{\text{Driver-Side Graphics}}{\text{Scale: 3/8"}=1'-0"}$ 

3 Passenger-Side Graphics Scale: 3/8"=1'-0"