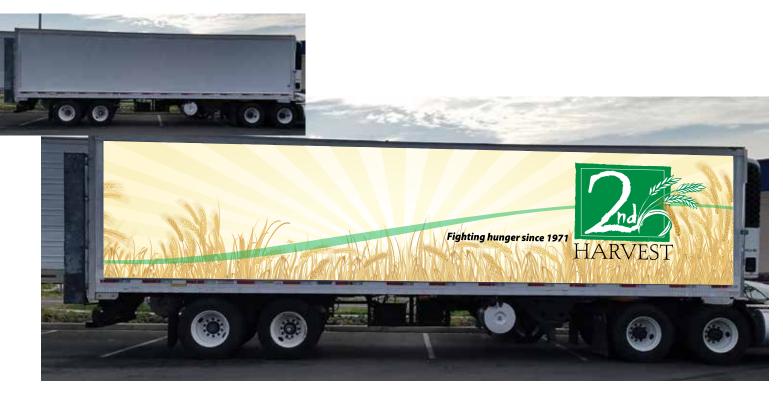

this proof do not represent exact final processed output color. If exact colormatch is required, please request press proof.

All vehicle wraps are subject to a 3" variance in all directions to account for stretch and curves in the vehicle's body.

©2020 Signs for Success. All rights reserved. No part of this document or the related files may be produced or transmitted in any way or form, by any means (electronic, copying, or otherwise) without the prior written permission of Signs for Success.

#### **Description:**

36' trailer wrap with laminate.

This area visible while hydraulic lift is in up position.





Client: 2nd Harvest

Contact: Megan Dorris

Project type: Trailer Wrap

Salesperson: Vanessa Bogensberger

Designer: Blaine Mueller



(1) Driver-Side Graphics Scale: 3/16"=1'-0"



Date:

2 Passenger-Side Graphics Scale: 3/16"=1'-0"

## **Customer Approval:**

Signs for Success will not accept liability for errors overlooked at this stage of proofing. Any changes from your previously approved copy will be charged according to both time and materials. NOTE: The colors on this proof do not represent exact final processed output color. If exact colormatch is required, please request press proof.

All vehicle wraps are subject to a 3" variance in all directions to account for stretch and curves in the vehicle's body.

©2020 Signs for Success. All rights reserved. No part of this document or the related files may be produced or transmitted in any way or form, by any means (electronic, copying, or otherwise) without the prior written permission of Signs for Success.