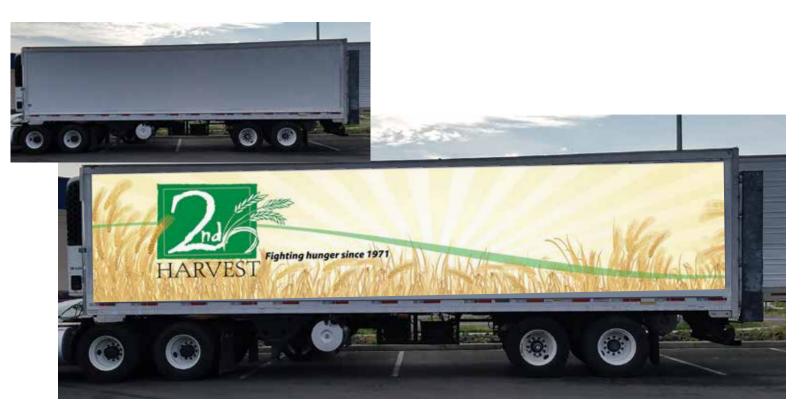

(A)

SIGNS 
SUCCESS

Client: 2nd Harvest

Contact: Megan Dorris

Project type: Trailer Wrap

Salesperson: Vanessa Bogensberger

Designer: Blaine Mueller

 $(1) \frac{\text{Driver-Side Graphics}}{\text{Scale: 3/8"}=1'-0"}$ 