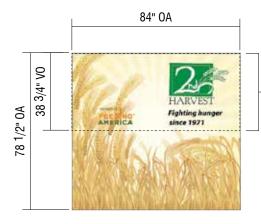

#### COLORS/MATERIALS PALETTE

IJ180Cv-3 Vinyl 8518G Gloss Laminate

(A)Decals: IJ180Cv-3 vinyl with digitally printed graphics and 8518G gloss laminate.

1 <u>**2nd Harvest -** Door Decals</u> Scale: 3"=1'-0"

Qty: 4

Date:

2 Proposed Install Scale: 1/2"=1'-0"