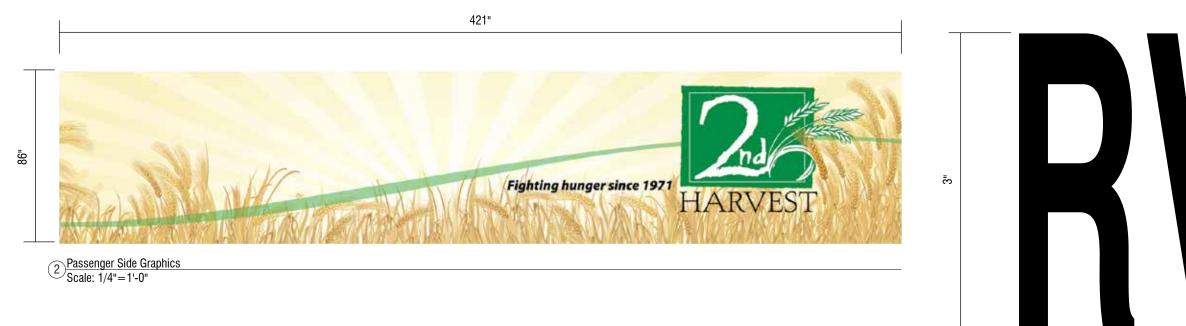

xact color-match is required, please request press proof.

All vehicle wraps are subject to a 3" variance in all directions to account for stretch and curves in the vehicle's body.

©2020 Signs for Success. All rights reserved. No part of this document or the related files may be produced or transmitted in any way or form, by any means (electronic, copying, or otherwise) without the prior written permission of Signs for Success.

#### **Description:**

48' trailer wrap with laminate.



Before

After



2 Rear Gate Graphics Scale: 3/8"=1'-0" SIGNS 
SUCCESS

Client: 2nd Harvest

Contact: Megan Dorris

Project type: Trailer Wrap

Salesperson: Vanessa Bogensberger

**Designer:** Blaine Mueller

IJ180mC-10 8518G Gloss Laminate





(1) 36' Trailer RV7 - Driver Side Graphics Scale: 1/4"=1'-0"



Date:



**Customer Approval:** 

Signs for Success will not accept liability for errors overlooked at this stage of proofing. Any changes from your previously approved copy will be charged according to both time and materials. NOTE: The colors on this proof do not represent exact final processed output color. If exact colormatch is required, please request press proof.

All vehicle wraps are subject to a 3" variance in all directions to account for stretch and curves in the vehicle's body.

©2020 Signs for Success. All rights reserved. No part of this document or the related files may be produced or transmitted in any way or form, by any means (electronic, copying, or otherwise) without the prior written permission of Signs for Success.

#### **Description:**

36' trailer wrap with lami