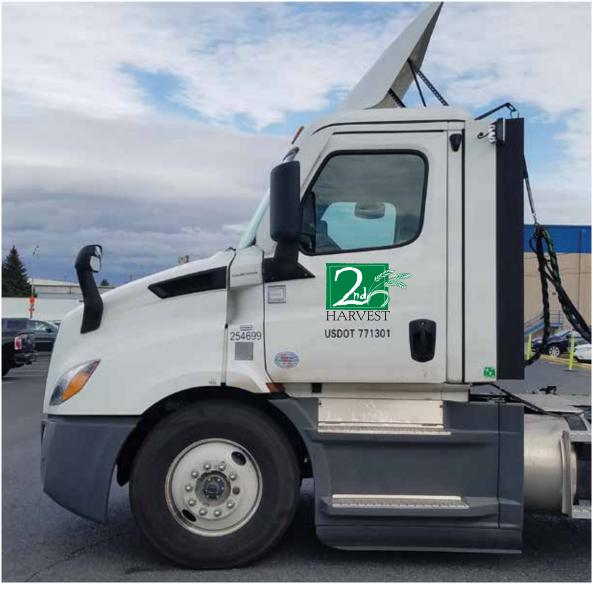

#### COLORS/MATERIALS PALETTE

IJ180Cv-3 Vinyl 8518G Gloss Laminate

(A)Decals: IJ180Cv-3 vinyl with digitally printed graphics and 8518G gloss laminate.

1 <u>**2nd Harvest -** Door Decals</u> Scale: 3"=1'-0"

Qty: 4

Date:

2 Proposed Install Scale: 1/2"=1'-0"

#### **Description:**

Four (4) printed door decals.

SIGNS 
SUCCESS

Client: 2nd Harvest

Contact: Megan Dorris

Project type: Vehicle Door Logos

Salesperson: Vanessa Bogensberger

Designer: Blaine Mueller