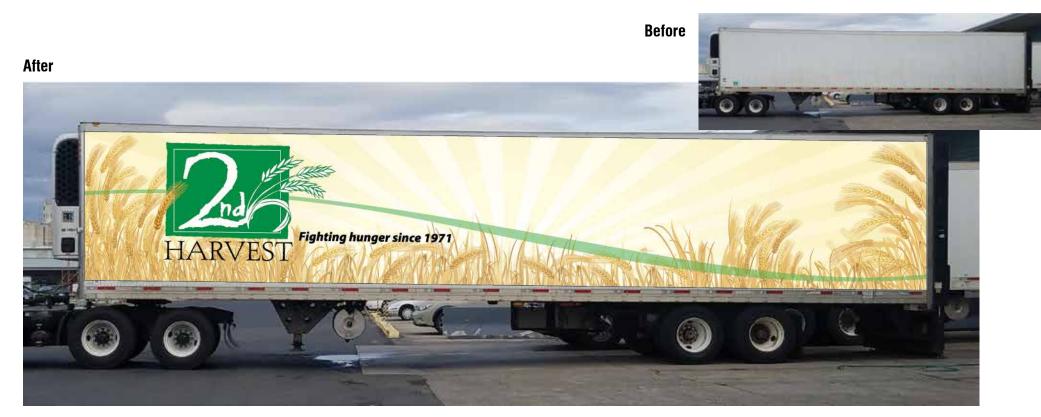

#### **Description:**

48' trailer wrap with laminate.

Before

After

2 Rear Gate Graphics Scale: 3/8"=1'-0" SIGNS 
SUCCESS

Client: 2nd Harvest

Contact: Megan Dorris

Project type: Trailer Wrap