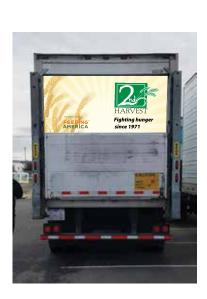

# 3 Trailer Gate Graphics Scale: 1/4"=1'-0"

#### **Description:**

48' trailer wrap with laminate.

Signs for Success will not accept liability for errors overlooked at this stage of proofing. Any changes from your previously approved copy will be charged according to both time and materials. NOTE: The colors on this proof do not represent exact final processed output color. If exact colormatch is required, please request press proof.