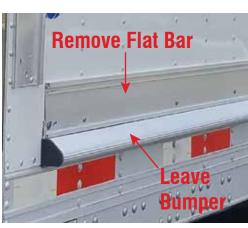

(3) Rear Gate Graphics Scale: 3/16"=1'-0"

**NOTE: Bumper piece will stay on** vehicle on both sides. Flat bar above bumper will come off, flat bar at top & sides will come off.

(4) Detail of Existing Flat Bars TO BE REMOVED Scale: NTS