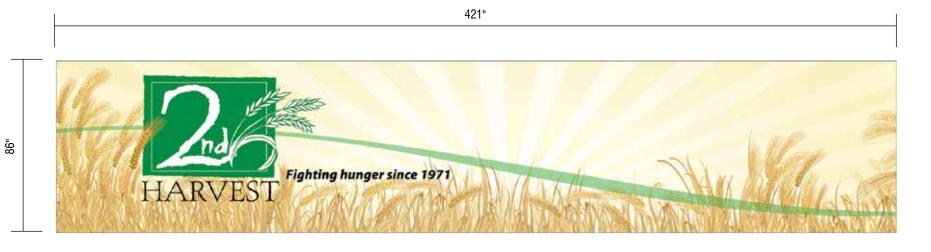

(3) Rear Gate Graphics Scale: 3/16"=1'-0"

**NOTE: Bumper piece will stay on** vehicle on both sides. Flat bar above bumper will come off, flat bar at top & sides will come off.

(4) Detail of Existing Flat Bars TO BE REMOVED Scale: NTS