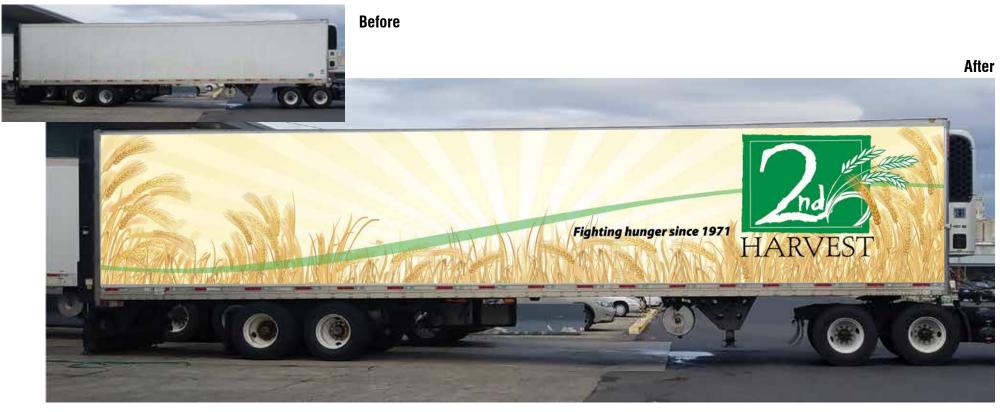

#### **Description:**

48' trailer wrap with laminate.

Before

After

2 Rear Gate Graphics Scale: 3/8"=1'-0" SIGNS 
SUCCESS

Client: 2nd Harvest

Contact: Megan Dorris

Project type: Trailer Wrap