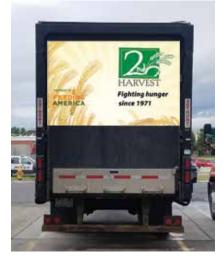

#### **Description:**

48' trailer wrap with laminate.

Before

After

2 Rear Gate Graphics Scale: 3/8"=1'-0" SIGNS 
SUCCESS

Client: 2nd Harvest

Contact: Megan Dorris

Project type: Trailer Wrap