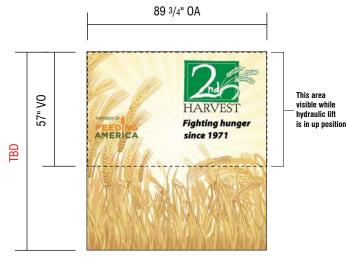

#### **Description:**

36' trailer wrap with laminate.

This area visible while hydraulic lift is in up position.

Client: 2nd Harvest

Contact: Megan Dorris

Project type: Trailer Wrap

Salesperson: Vanessa Bogensberger